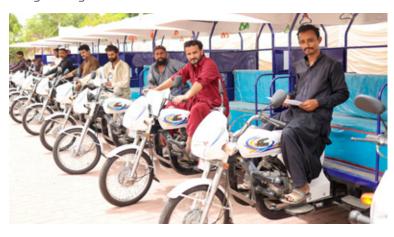

**Disaster Relief:** Leading private efforts during national crises like floods and earthquakes.

**Self-Reliance Schemes:** Empowering families by distributing auto-rickshaws through the Bahria Town Rozgar Scheme, enabling dignified livelihoods during economic hardships.

Tent City Nawabshah

Rozgar Program – Bahria Town

Dastarkhwan Rawalpindi