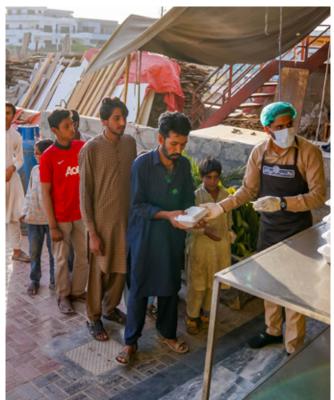

#### Notable efforts include:

**Bahria Dastarkhwans:** Serving millions of meals to those in need.

Welfare Villages: Providing fully equipped homes for displaced families.

Healthcare & Education: Operating free hospitals and schools for underserved communities.

**Disaster Relief:** Leading private efforts during national crises like floods and earthquakes.

**Self-Reliance Schemes:** Empowering families by distributing auto-rickshaws through the Bahria Town Rozgar Scheme, enabling dignified livelihoods during economic hardships.