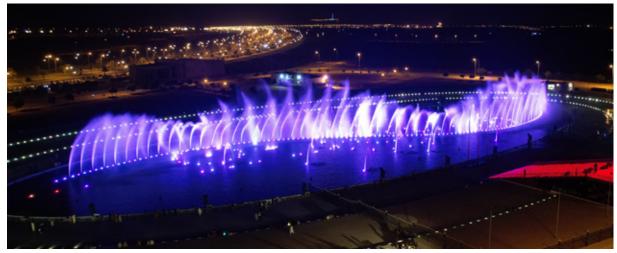

## A WHOLE NEW WORLD **OF ENTERTAINMENT**

AT BAHRIA TOWN, A WORLD OF EXCITEMENT AND LEISURE UNFOLDS, OFFERING DIVERSE EXPERIENCES THAT CATER TO EVERY INTEREST AND PASSION.

Adventure Land offers thrilling activities, while Central Park, Chirpy Park, and the Carnival provide spaces for relaxation and family fun. The Dancing Fountains showcase a stunning water and light display, and cinemas and auditoriums cater to cultural enthusiasts.