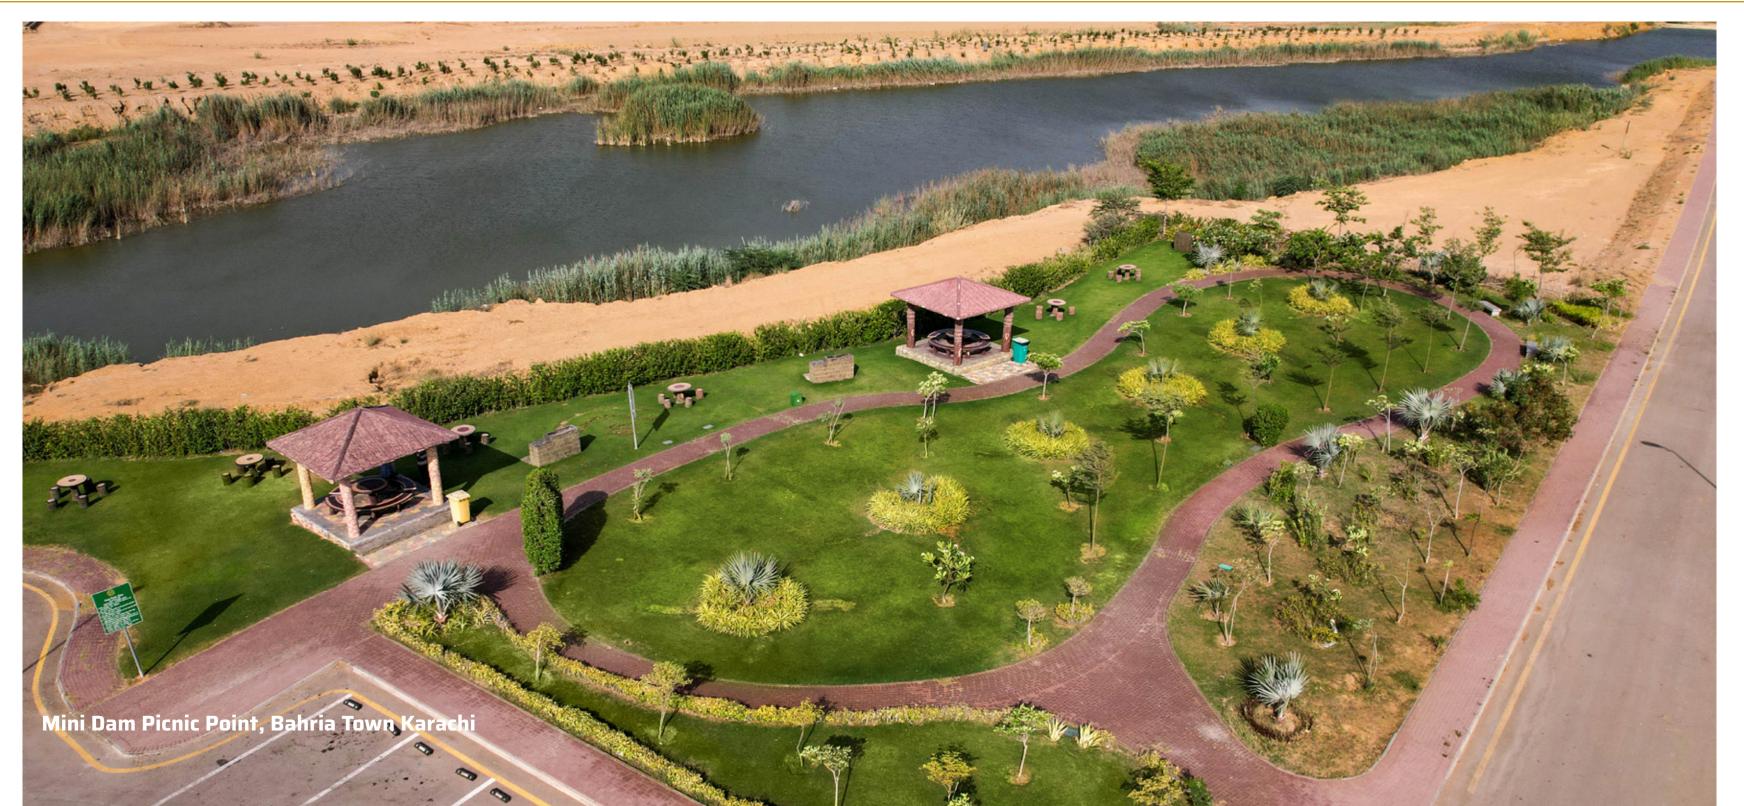

Bahria Town's exceptional infrastructure proved resilient during Karachi's highest recorded rainfall (1048.2 mm). Its efficient drainage system and rainwater-storing mini dams managed the downpour, ensuring the community's continuity. Residents continued their daily lives and even enjoyed the unprecedented rainfall.

Water conservation is another focus, with mini dams managing rainwater to prevent floods and preserve groundwater for future generations. Our Urban Forestation initiative brings nature closer to home with tree plantation drives and green spaces that provide families with cleaner air and a healthier, more fulfilling living environment.